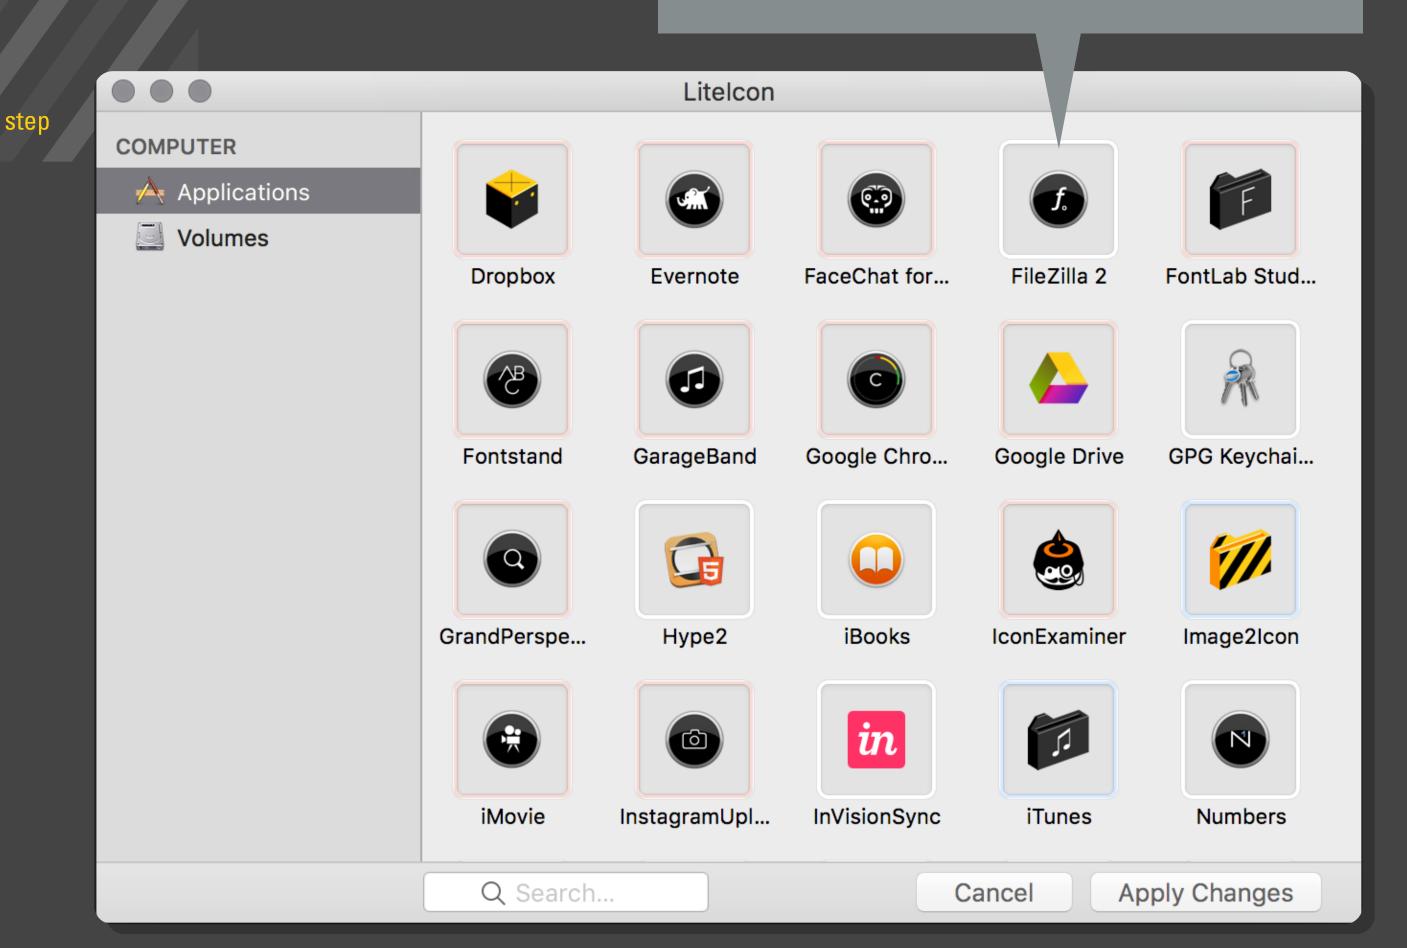

## First download and install LiteIcon

The software ist freeware and very easy to use

Just drag and drop Rüya Icons on the existing icons and press "Apply Changes"

step

You can also customise your folders the traditional way. No further software is needed for this.