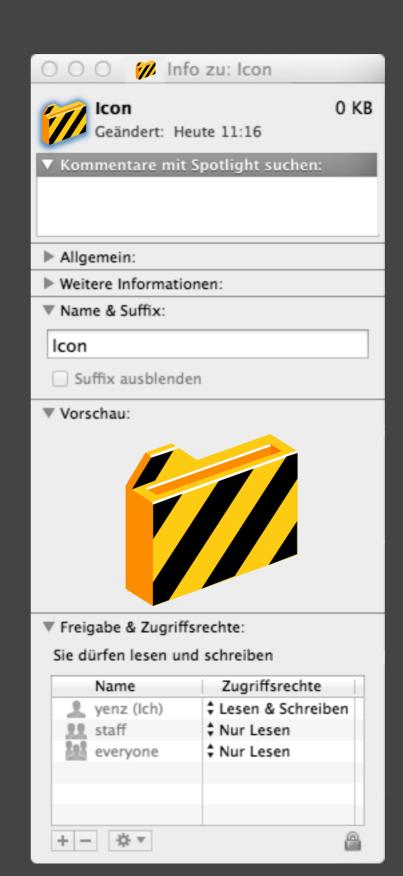

Nur Lesen

Lesen & Schreiben

+ - 4 =

This is the result

Icons developped by Jens Schmidt

yenz@yenz.com