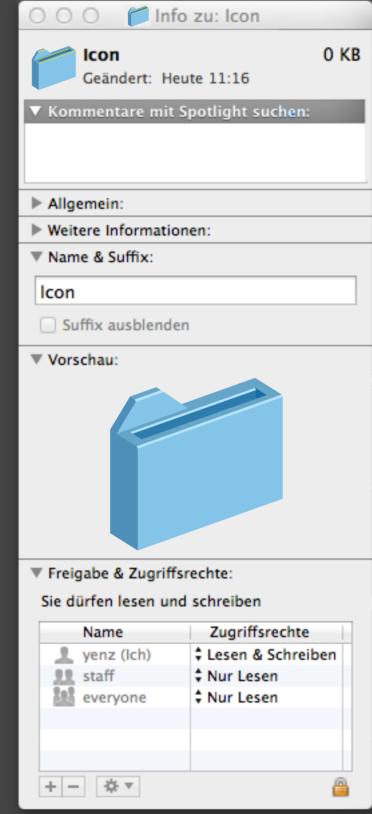

## cmd paste

| OOO M Info zu: Icon                |      |
|------------------------------------|------|
| Icon<br>Geändert: Heute 11:16      | 0 KB |
| ▼ Kommentare mit Spotlight suchen: |      |
| ▶ Allgemein:                       |      |
| ▶ Weitere Informationen:           |      |
| ▼ Name & Suffix:                   |      |
| Icon                               |      |
| Suffix ausblenden                  |      |
| ▼ Vorschau:                        |      |
| ▼ Freigabe & Zugriffsrechte:       |      |

Sie dürfen lesen und schreiben

Name

yenz (Ich)

everyone

**!!** staff

+ - -

Zugriffsrechte

Nur Lesen

Nur Lesen

Lesen & Schreiben

+ - 4 =

This is the result

Icons developped by Jens Schmidt

yenz@yenz.com