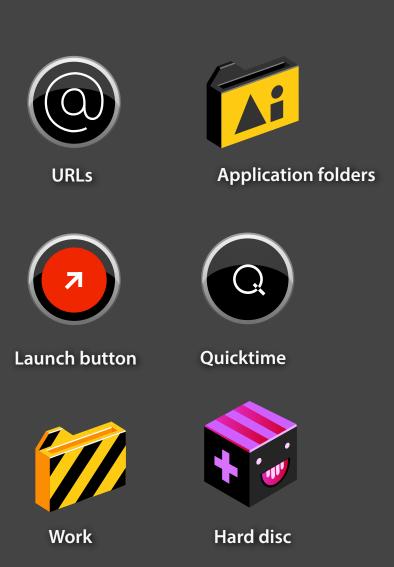

Desktop Icons

How to customise your desktop with Rüya Icons

## Your desktop will look more fun if you customise it with Rüya Icons

Safari

To customise application icons, use the software **LiteIcon**. So you can change them all at once.