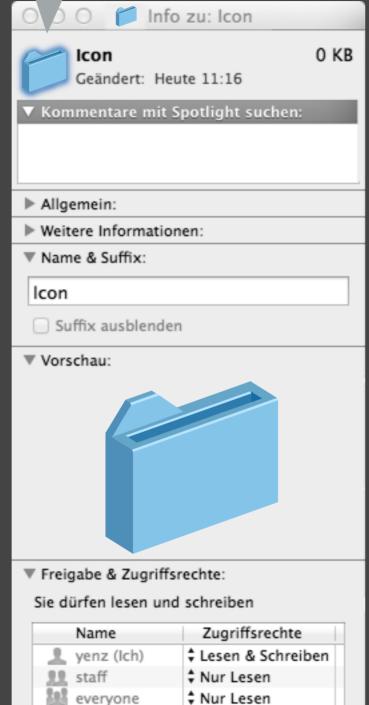

## cmd paste

| OOO M Info zu: Icon                |      |
|------------------------------------|------|
| Icon<br>Geändert: Heute 11:16      | 0 KB |
| ▼ Kommentare mit Spotlight suchen: |      |
| ▶ Allgemein:                       |      |
| ▶ Weitere Informationen:           |      |
| ▼ Name & Suffix:                   |      |
| Icon                               |      |
| Suffix ausblenden                  |      |
| ▼ Vorschau:                        |      |
| ▼ Freigabe & Zugriffsrechte:       |      |

Sie dürfen lesen und schreiben

Name

yenz (Ich)

everyone

**!!** staff

+ - -

Zugriffsrechte

Nur Lesen