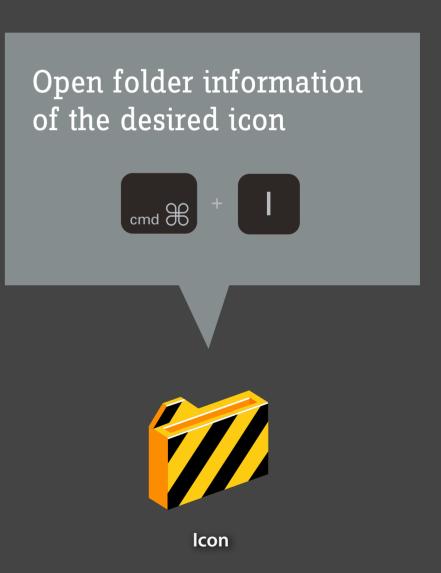

## First download and install LiteIcon

The software ist freeware and very easy to use

Just drag and drop Rüya Icons on the existing icons and press "Apply Changes"

step

You can also customise your folders the traditional way. No further software is needed for this.