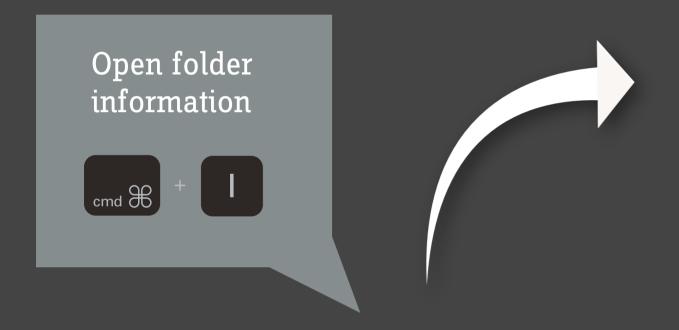

## First download and install LiteIcon

The software ist freeware and very easy to use

Just drag and drop Rüya Icons on the existing icons and press "Apply Changes"

step

You can also customise your folders the traditional way. No further software is needed for this.