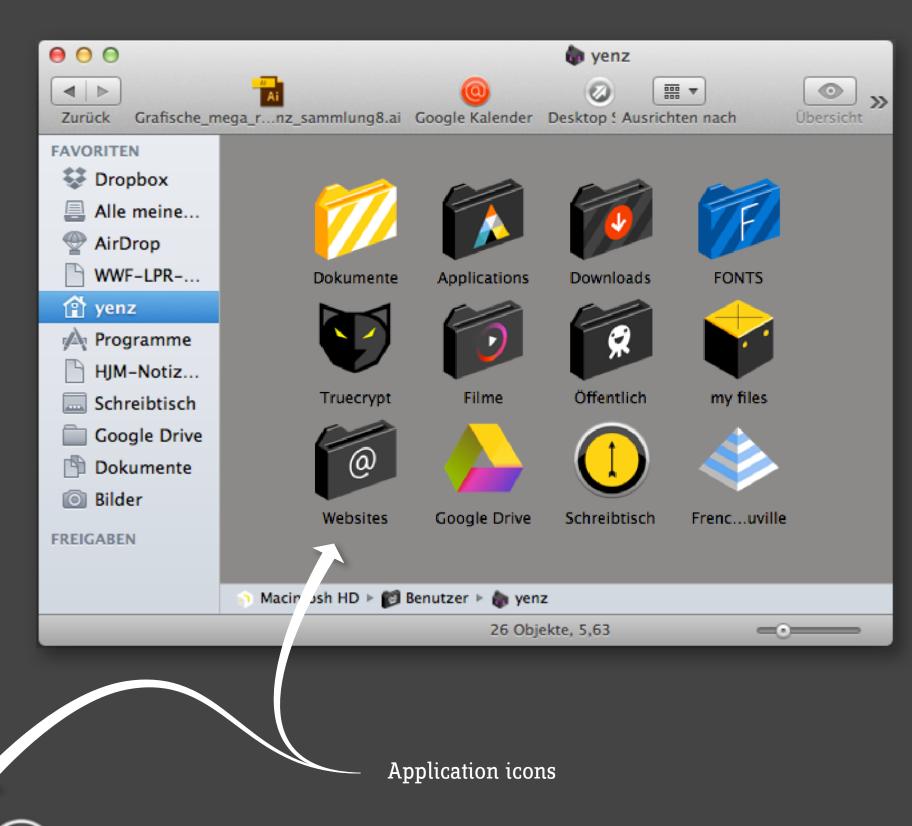

## Your desktop will look more fun if you customise it with Rüya Icons

Safari

To customise application icons, use the software **LiteIcon**. So you can change them all at once.

## First download and install LiteIcon

The software ist freeware and very easy to use

Just drag and drop Rüya Icons on the existing icons and press "Apply Changes"

step

You can also customise your folders the traditional way. No further software is needed for this.